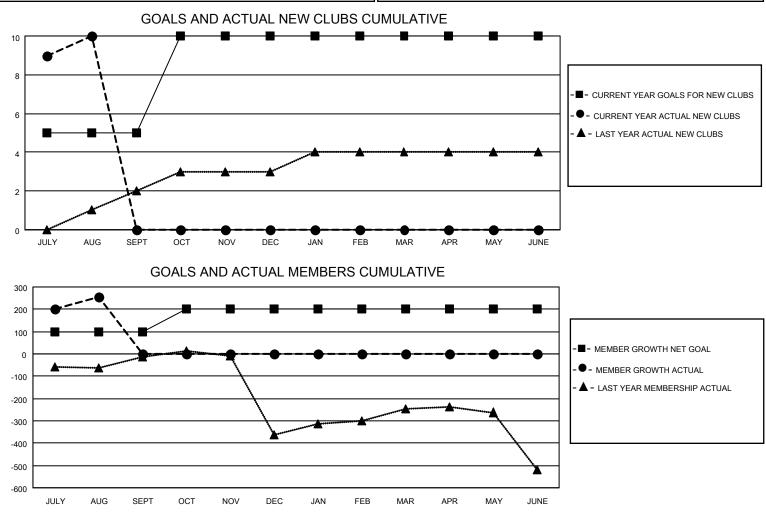

## LOCATION INDIA

District 321 D

Results as of: 8/31/2020

| Clubs                 |               |           |               | Members               |                         |                         |                                                    |  |
|-----------------------|---------------|-----------|---------------|-----------------------|-------------------------|-------------------------|----------------------------------------------------|--|
| RESULTS FOR 2020-2021 |               |           |               | RESULTS FOR 2020-2021 |                         |                         |                                                    |  |
| QUARTER               | NEW CLUB GOAL | NEW CLUBS | DROPPED CLUBS | QUARTER ME            | MBER GROWTH NET<br>GOAL | MEMBER GROWTH<br>ACTUAL | DROPPED<br>MEMBERS ACTUAL<br>(including transfers) |  |
| JULY/AUG/SEPT         | 5             | 10        | 0             | JULY/AUG/SEPT         | 100                     | 371                     | 96                                                 |  |
| OCT/NOV/DEC           | 5             | 0         | 0             | OCT/NOV/DEC           | 100                     | 0                       | 0                                                  |  |
| JAN/FEB/MAR           | 0             | 0         | 0             | JAN/FEB/MAR           | 0                       | 0                       | 0                                                  |  |
| APR/MAY/JUNE          | 0             | 0         | 0             | APR/MAY/JUNE          | 0                       | 0                       | 0                                                  |  |